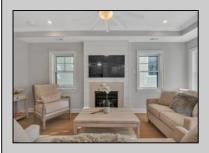

## **COMMENTS**

All the bells and whistles are included in this \"Like New Construction\" first-floor condominium! Enter the home through your private entrance and step into the beautiful great room, a spacious area with a living room, dining area, and luxurious kitchen. The kitchen is the home\'s focal point, which features quartz countertops, upgraded cabinetry, ceramic tile backsplash, GE profile appliances, and a large center island. Ascend a few steps to three bedrooms, two full bathrooms, and a laundry closet. The primary suite hosts a spacious closet, a fully tiled primary bathroom, and a rear deck, the perfect place to enjoy your morning coffee. Additional highlights include gas heat, central air, luxury vinyl flooring, a designer light package, 8-panel doors, and more! Enjoy easy access to the home by using the rear alley, where you will find offstreet parking and an attached garage with storage. There is an outside shower to wash the sand away from a long day at the beach and a front porch to enjoy the sunrise and sunset. The home is a wonderful investment opportunity with \$75,000 in 2023 rental income! The property is just a short walk to the beach and is close to the shops on Asbury!