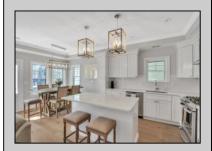

## **COMMENTS**

All the bells and whistles are included in this \"Like New Construction\" first-floor condominium! Enter the home through your private entrance and step into the beautiful great room, a spacious area with a living room, dining area, and luxurious kitchen. The kitchen is the home\'s focal point, which features quartz countertops, upgraded cabinetry, ceramic tile backsplash, GE profile appliances, and a large center island. Ascend a few steps to three bedrooms, two full bathrooms, and a laundry closet. The primary suite hosts a spacious closet, a fully tiled primary bathroom, and a rear deck, the perfect place to enjoy your morning coffee. Additional highlights include gas heat, central air, luxury vinyl flooring, a designer light package, 8-panel doors, and more! Enjoy easy access to the home by using the rear alley, where you will find offstreet parking and an attached garage with storage. There is an outside shower to wash the sand away from a long day at the beach and a front porch to enjoy the sunrise and sunset. The home is a wonderful investment opportunity with \$75,000 in 2023 rental income! The property is just a short walk to the beach and is close to the shops on Asbury!

## **PROPERTY DETAILS**

Exterior Vinyl

ParkingGarage Attached Garage Auto Door Opener One Car

OtherRooms Dining Area Eat In Kitchen Great Room

InteriorFeatures Fireplace(s) Kitchen Center Island Master Bath