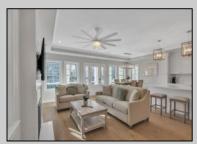

## **COMMENTS**

All the bells and whistles are included in this \"Like New Construction\" first-floor condominium! Enter the home through your private entrance and step into the beautiful great room, a spacious area with a living room, dining area, and luxurious kitchen. The kitchen is the home\'s focal point, which features quartz countertops, upgraded cabinetry, ceramic tile backsplash, GE profile appliances, and a large center island. Ascend a few steps to three bedrooms, two full bathrooms, and a laundry closet. The primary suite hosts a spacious closet, a fully tiled primary bathroom, and a rear deck, the perfect place to enjoy your morning coffee. Additional highlights include gas heat, central air, luxury vinyl flooring, a designer light package, 8-panel doors, and more! Enjoy easy access to the home by using the rear alley, where you will find offstreet parking and an attached garage with storage. There is an outside shower to wash the sand away from a long day at the beach and a front porch to enjoy the sunrise and sunset. The home is a wonderful investment opportunity with \$75,000 in 2023 rental income! The property is just a short walk to the beach and is close to the shops on Asbury!