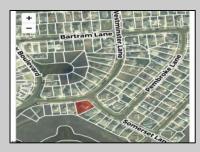

## COMMENTS

HUGE SIZE LOT with meadow views....JUST REDUCED!!! Welcome to Merion Park located close to the 34th Street bridge, playground, tennis courts, shopping, mini golf and more...two story home with hardwood floors, well maintained is situated on a huge lot 97 x 110! Unobstructed views in the rear of meadow and amazing sunsets.. Come make this yours and maybe add a pool! Get the shore living in a residential feel neighborhood.