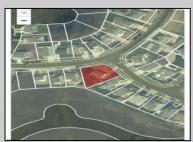

## COMMENTS

HUGE SIZE LOT with meadow views....JUST REDUCED!!! Welcome to Merion Park located close to the 34th Street bridge, playground, tennis courts, shopping, mini golf and more...two story home with hardwood floors, well maintained is situated on a huge lot 97 x 110! Unobstructed views in the rear of meadow and amazing sunsets.. Come make this yours and maybe add a pool! Get the shore living in a residential feel neighborhood.