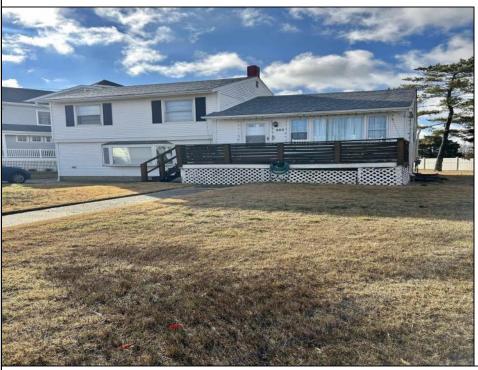

## COMMENTS

HUGE SIZE LOT with meadow views....JUST REDUCED!!! Welcome to Merion Park located close to the 34th Street bridge, playground, tennis courts, shopping, mini golf and more...two story home with hardwood floors, well maintained is situated on a huge lot 97 x 110! Unobstructed views in the rear of meadow and amazing sunsets.. Come make this yours and maybe add a pool! Get the shore living in a residential feel neighborhood. **PROPERTY DETAILS** 