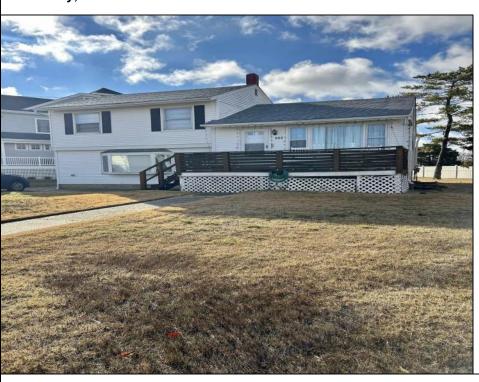

## COMMENTS

HUGE SIZE LOT with meadow views....JUST REDUCED!!! Welcome to Merion Park located close to the 34th Street bridge, playground, tennis courts, shopping, mini golf and more...two story home with hardwood floors, well maintained is situated on a huge lot 97 x 110! Unobstructed views in the rear of meadow and amazing sunsets.. Come make this yours and maybe add a pool! Get the shore living in a residential feel neighborhood.