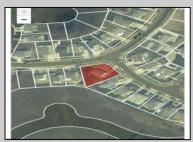

## COMMENTS

HUGE SIZE LOT with meadow views....JUST REDUCED!!! Welcome to Merion Park located close to the 34th Street bridge, playground, tennis courts, shopping, mini golf and more...two story home with hardwood floors, well maintained is situated on a huge lot 97 x 110! Unobstructed views in the rear of meadow and amazing sunsets.. Come make this yours and maybe add a pool! Get the shore living in a residential feel neighborhood.