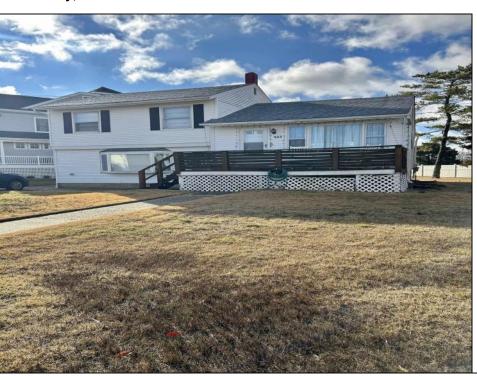

## COMMENTS

HUGE SIZE LOT with meadow views....JUST REDUCED!!! Welcome to Merion Park located close to the 34th Street bridge, playground, tennis courts, shopping, mini golf and more...two story home with hardwood floors, well maintained is situated on a huge lot 97 x 110! Unobstructed views in the rear of meadow and amazing sunsets.. Come make this yours and maybe add a pool! Get the shore living in a residential feel neighborhood.