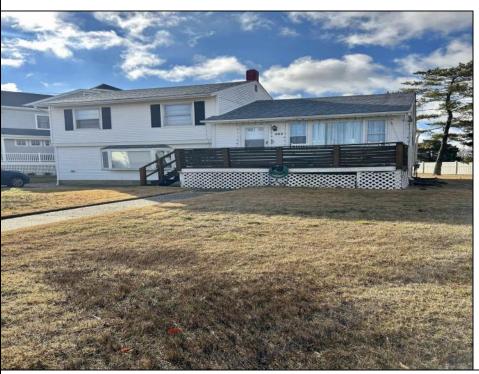

## **COMMENTS**

HUGE SIZE LOT with meadow views....JUST REDUCED!!! Welcome to Merion Park located close to the 34th Street bridge, playground, tennis courts, shopping, mini golf and more...two story home with hardwood floors, well maintained is situated on a huge lot 97 x 110! Unobstructed views in the rear of meadow and amazing sunsets.. Come make this yours and maybe add a pool! Get the shore living in a residential feel neighborhood.