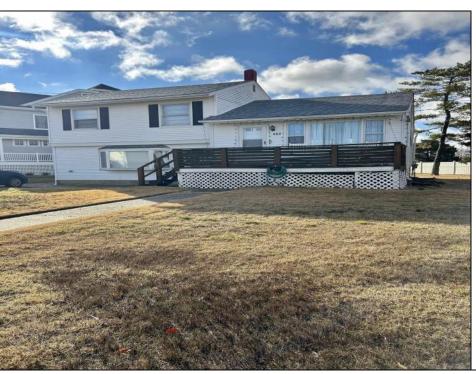

## **COMMENTS**

HUGE SIZE LOT with meadow views....JUST REDUCED!!! Welcome to Merion Park located close to the 34th Street bridge, playground, tennis courts, shopping, mini golf and more...two story home with hardwood floors, well maintained is situated on a huge lot 97 x 110! Unobstructed views in the rear of meadow and amazing sunsets.. Come make this yours and maybe add a pool! Get the shore living in a residential feel neighborhood.