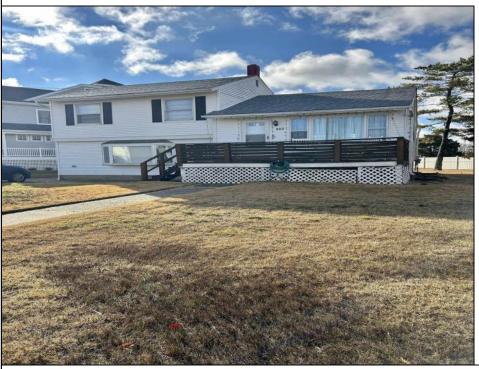

## COMMENTS

HUGE SIZE LOT with meadow views....JUST REDUCED!!! Welcome to Merion Park located close to the 34th Street bridge, playground, tennis courts, shopping, mini golf and more...two story home with hardwood floors, well maintained is situated on a huge lot 97 x 110! Unobstructed views in the rear of meadow and amazing sunsets.. Come make this yours and maybe add a pool! Get the shore living in a residential feel neighborhood.