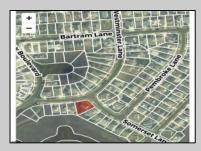

Berger Realty, Inc. 3160 Asbury Avenue Ocean City, NJ 08226 1-877-237-4371 / 609-399-0076 info@bergerrealty.com

206 Somerset Ocean City, NJ 08226

Asking \$999,999.00

## COMMENTS

HUGE SIZE LOT with meadow views....JUST REDUCED!!! Welcome to Merion Park located close to the 34th Street bridge, playground, tennis courts, shopping, mini golf and more...two story home with hardwood floors, well maintained is situated on a huge lot 97 x 110! Unobstructed views in the rear of meadow and amazing sunsets.. Come make this yours and maybe add a pool! Get the shore living in a residential feel neighborhood.