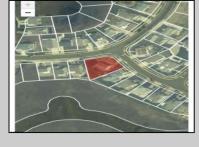

## **COMMENTS**

HUGE SIZE LOT with meadow views....JUST REDUCED!!! Welcome to Merion Park located close to the 34th Street bridge, playground, tennis courts, shopping, mini golf and more...two story home with hardwood floors, well maintained is situated on a huge lot 97 x 110! Unobstructed views in the rear of meadow and amazing sunsets.. Come make this yours and maybe add a pool! Get the shore living in a residential feel neighborhood.