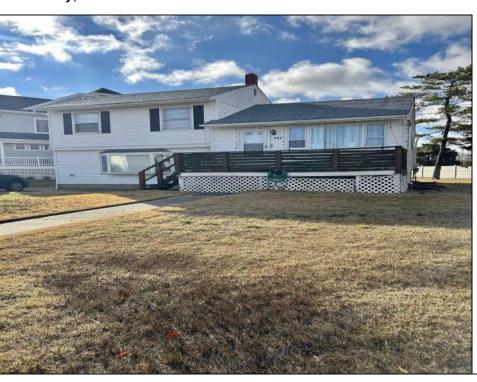

## **COMMENTS**

HUGE SIZE LOT with meadow views....JUST REDUCED!!! Welcome to Merion Park located close to the 34th Street bridge, playground, tennis courts, shopping, mini golf and more...two story home with hardwood floors, well maintained is situated on a huge lot 97 x 110! Unobstructed views in the rear of meadow and amazing sunsets.. Come make this yours and maybe add a pool! Get the shore living in a residential feel neighborhood.