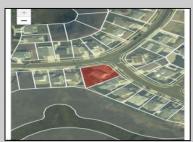

## 206 Somerset Ocean City, NJ 08226

Asking \$999,999.00

## COMMENTS

HUGE SIZE LOT with meadow views....JUST REDUCED!!! Welcome to Merion Park located close to the 34th Street bridge, playground, tennis courts, shopping, mini golf and more...two story home with hardwood floors, well maintained is situated on a huge lot 97 x 110! Unobstructed views in the rear of meadow and amazing sunsets.. Come make this yours and maybe add a pool! Get the shore living in a residential feel neighborhood.