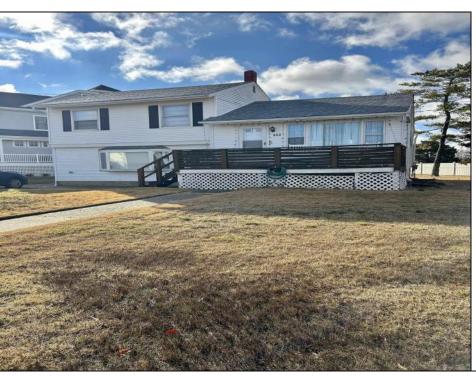

## **COMMENTS**

HUGE SIZE LOT with meadow views....JUST REDUCED!!! Welcome to Merion Park located close to the 34th Street bridge, playground, tennis courts, shopping, mini golf and more...two story home with hardwood floors, well maintained is situated on a huge lot  $97 \times 110!$ Unobstructed views in the rear of meadow and amazing sunsets.. Come make this yours and maybe add a pool! Get the shore living in a residential feel neighborhood.