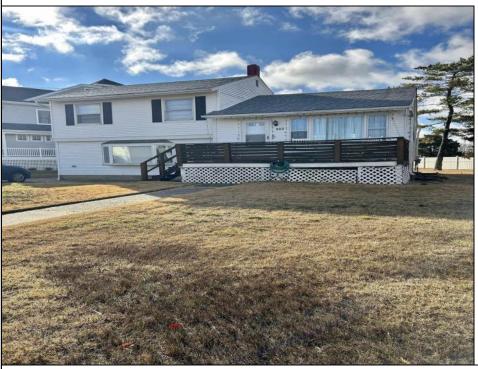

## COMMENTS

HUGE SIZE LOT with meadow views....JUST REDUCED!!! Welcome to Merion Park located close to the 34th Street bridge, playground, tennis courts, shopping, mini golf and more...two story home with hardwood floors, well maintained is situated on a huge lot 97 x 110! Unobstructed views in the rear of meadow and amazing sunsets.. Come make this yours and maybe add a pool! Get the shore living in a residential feel neighborhood.