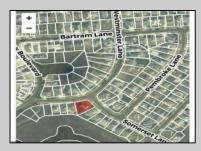

## COMMENTS

HUGE SIZE LOT with meadow views....JUST REDUCED!!! Welcome to Merion Park located close to the 34th Street bridge, playground, tennis courts, shopping, mini golf and more...two story home with hardwood floors, well maintained is situated on a huge lot 97 x 110! Unobstructed views in the rear of meadow and amazing sunsets.. Come make this yours and maybe add a pool! Get the shore living in a residential feel neighborhood.