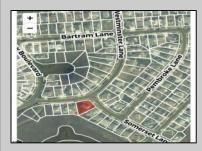

## COMMENTS

HUGE SIZE LOT with meadow views....JUST REDUCED!!! Welcome to Merion Park located close to the 34th Street bridge, playground, tennis courts, shopping, mini golf and more...two story home with hardwood floors, well maintained is situated on a huge lot 97 x 110! Unobstructed views in the rear of meadow and amazing sunsets.. Come make this yours and maybe add a pool! Get the shore living in a residential feel neighborhood.