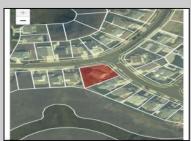

## COMMENTS

HUGE SIZE LOT with meadow views....JUST REDUCED!!! Welcome to Merion Park located close to the 34th Street bridge, playground, tennis courts, shopping, mini golf and more...two story home with hardwood floors, well maintained is situated on a huge lot 97 x 110! Unobstructed views in the rear of meadow and amazing sunsets.. Come make this yours and maybe add a pool! Get the shore living in a residential feel neighborhood.