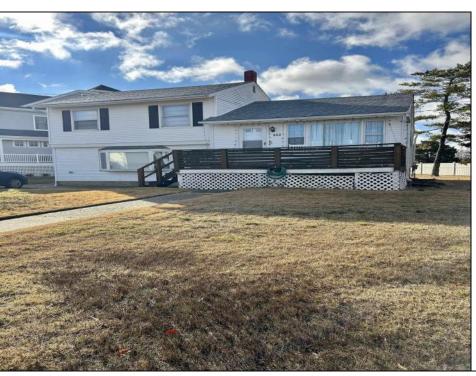

## **COMMENTS**

HUGE SIZE LOT with meadow views....JUST REDUCED!!! Welcome to Merion Park located close to the 34th Street bridge, playground, tennis courts, shopping, mini golf and more...two story home with hardwood floors, well maintained is situated on a huge lot 97 x 110! Unobstructed views in the rear of meadow and amazing sunsets.. Come make this yours and maybe add a pool! Get the shore living in a residential feel neighborhood.