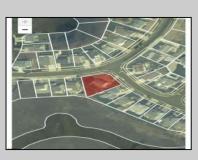

## **COMMENTS**

HUGE SIZE LOT with meadow views....JUST REDUCED!!! Welcome to Merion Park located close to the 34th Street bridge, playground, tennis courts, shopping, mini golf and more...two story home with hardwood floors, well maintained is situated on a huge lot 97 x 110! Unobstructed views in the rear of meadow and amazing sunsets.. Come make this yours and maybe add a pool! Get the shore living in a residential feel neighborhood.