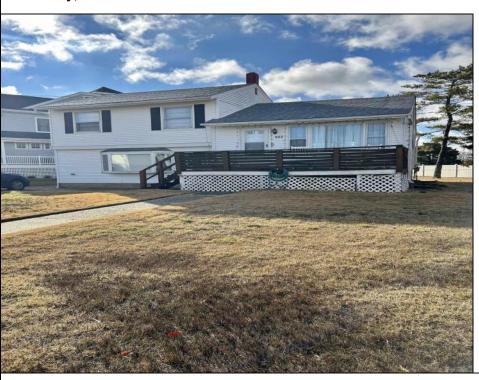

## COMMENTS

HUGE SIZE LOT with meadow views....JUST REDUCED!!! Welcome to Merion Park located close to the 34th Street bridge, playground, tennis courts, shopping, mini golf and more...two story home with hardwood floors, well maintained is situated on a huge lot 97 x 110! Unobstructed views in the rear of meadow and amazing sunsets.. Come make this yours and maybe add a pool! Get the shore living in a residential feel neighborhood.