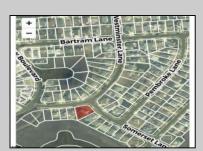

## **COMMENTS**

HUGE SIZE LOT with meadow views....JUST REDUCED!!! Welcome to Merion Park located close to the 34th Street bridge, playground, tennis courts, shopping, mini golf and more...two story home with hardwood floors, well maintained is situated on a huge lot 97 x 110! Unobstructed views in the rear of meadow and amazing sunsets.. Come make this yours and maybe add a pool! Get the shore living in a residential feel neighborhood.