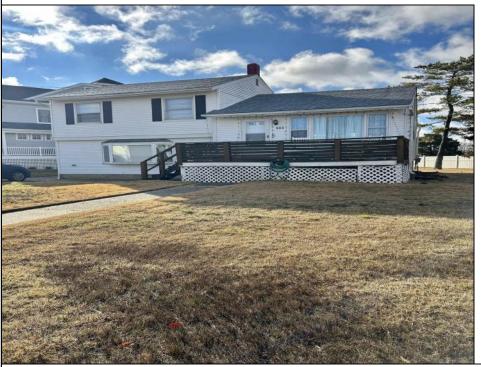

## **COMMENTS**

HUGE SIZE LOT with meadow views....JUST REDUCED!!! Welcome to Merion Park located close to the 34th Street bridge, playground, tennis courts, shopping, mini golf and more...two story home with hardwood floors, well maintained is situated on a huge lot 97 x 110! Unobstructed views in the rear of meadow and amazing sunsets.. Come make this yours and maybe add a pool! Get the shore living in a residential feel neighborhood.