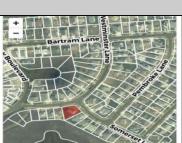

## **COMMENTS**

HUGE SIZE LOT with meadow views....JUST REDUCED!!! Welcome to Merion Park located close to the 34th Street bridge, playground, tennis courts, shopping, mini golf and more...two story home with hardwood floors, well maintained is situated on a huge lot 97 x 110! Unobstructed views in the rear of meadow and amazing sunsets.. Come make this yours and maybe add a pool! Get the shore living in a residential feel neighborhood.