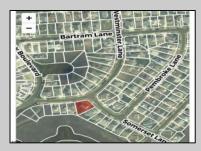

## 206 Somerset Ocean City, NJ 08226

Asking \$999,999.00

## COMMENTS

HUGE SIZE LOT with meadow views....JUST REDUCED!!! Welcome to Merion Park located close to the 34th Street bridge, playground, tennis courts, shopping, mini golf and more...two story home with hardwood floors, well maintained is situated on a huge lot 97 x 110! Unobstructed views in the rear of meadow and amazing sunsets.. Come make this yours and maybe add a pool! Get the shore living in a residential feel neighborhood.