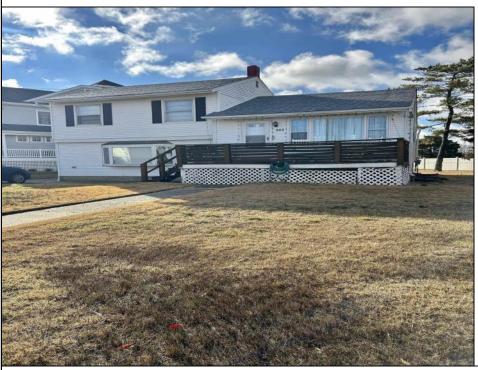

## COMMENTS

HUGE SIZE LOT with meadow views....JUST REDUCED!!! Welcome to Merion Park located close to the 34th Street bridge, playground, tennis courts, shopping, mini golf and more...two story home with hardwood floors, well maintained is situated on a huge lot 97 x 110! Unobstructed views in the rear of meadow and amazing sunsets.. Come make this yours and maybe add a pool! Get the shore living in a residential feel neighborhood.