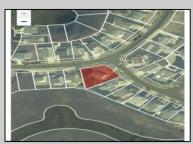

## COMMENTS

HUGE SIZE LOT with meadow views....JUST REDUCED!!! Welcome to Merion Park located close to the 34th Street bridge, playground, tennis courts, shopping, mini golf and more...two story home with hardwood floors, well maintained is situated on a huge lot 97 x 110! Unobstructed views in the rear of meadow and amazing sunsets.. Come make this yours and maybe add a pool! Get the shore living in a residential feel neighborhood.