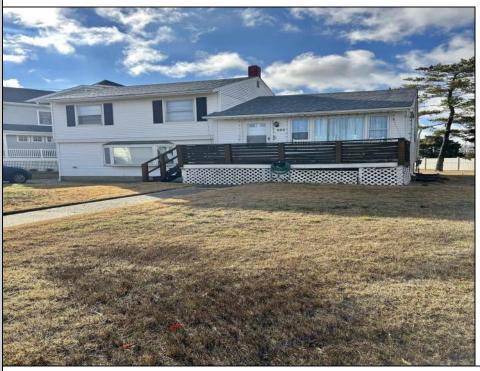

## COMMENTS

HUGE SIZE LOT with meadow views....JUST REDUCED!!! Welcome to Merion Park located close to the 34th Street bridge, playground, tennis courts, shopping, mini golf and more...two story home with hardwood floors, well maintained is situated on a huge lot 97 x 110! Unobstructed views in the rear of meadow and amazing sunsets.. Come make this yours and maybe add a pool! Get the shore living in a residential feel neighborhood.