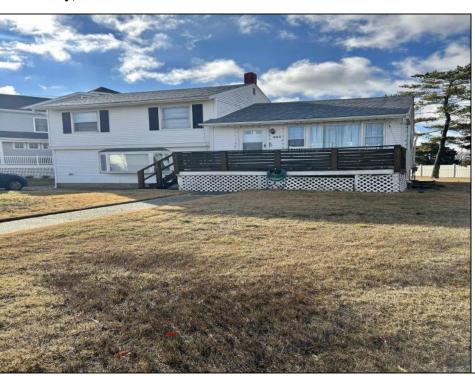

## **COMMENTS**

HUGE SIZE LOT with meadow views....JUST REDUCED!!! Welcome to Merion Park located close to the 34th Street bridge, playground, tennis courts, shopping, mini golf and more...two story home with hardwood floors, well maintained is situated on a huge lot  $97 \times 110!$ Unobstructed views in the rear of meadow and amazing sunsets.. Come make this yours and maybe add a pool! Get the shore living in a residential feel neighborhood.