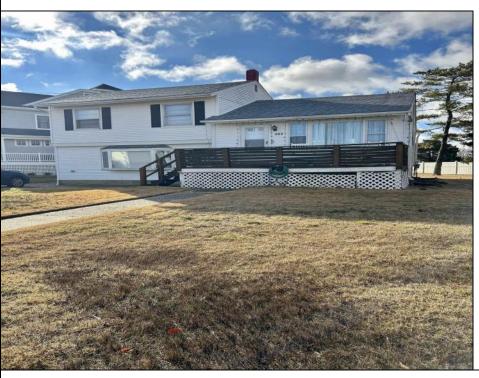

## **COMMENTS**

HUGE SIZE LOT with meadow views....JUST REDUCED!!! Welcome to Merion Park located close to the 34th Street bridge, playground, tennis courts, shopping, mini golf and more...two story home with hardwood floors, well maintained is situated on a huge lot 97 x 110! Unobstructed views in the rear of meadow and amazing sunsets.. Come make this yours and maybe add a pool! Get the shore living in a residential feel neighborhood.