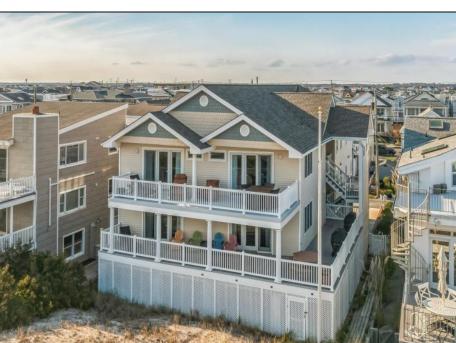

## **COMMENTS**

Incredible opportunity to own an entire beachfront duplex on the gorgeous beaches of Ocean City. 3232 Wesley features a large footprint providing for maximum square footage on each floor with an elevated height that allows for spectacular views from both floors. Meticulously maintained and updated inside and out with over 4500 square ft of living space and has a total of 9 bedrooms, 4 full baths, and 2 half baths. Both floors have large decks with the 1st floor featuring a huge wrap around deck for outdoor dining and entertaining. Recently raised and updated allowing for many parking spots and storage as well as exterior space with new decking and railings among other features. Inside, the 1st floor features 4 bedrooms and 2.5 baths with a wide open floor plan with spacious living room, dining area, kitchen, and bedrooms. The 2nd floor features 5 bedrooms and 2.5 baths and has massive ocean and beach views to the north and south, newer kitchen, open floor plan, large bedrooms, and multiple outdoor decks. Lots of opportunities to use for a large family, rent 1 or 2 floors as an investment, convert into a single home, or build a new duplex or single home!! No rentals in place for 2024 makes this a move in ready special ocean front property. But this has great rental potential....