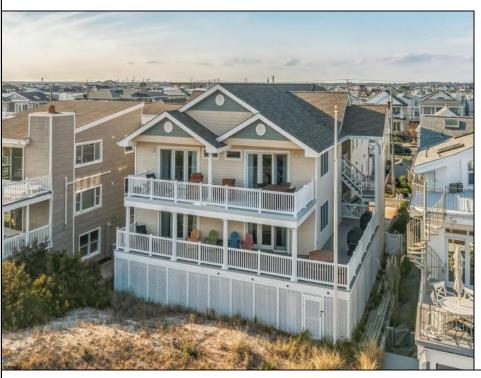

## **COMMENTS**

Incredible opportunity to own an entire beachfront duplex on the gorgeous beaches of Ocean City. 3232 Wesley features a large footprint providing for maximum square footage on each floor with an elevated height that allows for spectacular views from both floors. Meticulously maintained and updated inside and out with over 4500 square ft of living space and has a total of 9 bedrooms, 4 full baths, and 2 half baths. Both floors have large decks with the 1st floor featuring a huge wrap around deck for outdoor dining and entertaining. Recently raised and updated allowing for many parking spots and storage as well as exterior space with new decking and railings among other features. Inside, the 1st floor features 4 bedrooms and 2.5 baths with a wide open floor plan with spacious living room, dining area, kitchen, and bedrooms. The 2nd floor features 5 bedrooms and 2.5 baths and has massive ocean and beach views to the north and south, newer kitchen, open floor plan, large bedrooms, and multiple outdoor decks. Lots of opportunities to use for a large family, rent 1 or 2 floors as an investment, convert into a single home, or build a new duplex or single home!! No rentals in place for 2024 makes this a move in ready special ocean front property. But this has great rental potential....