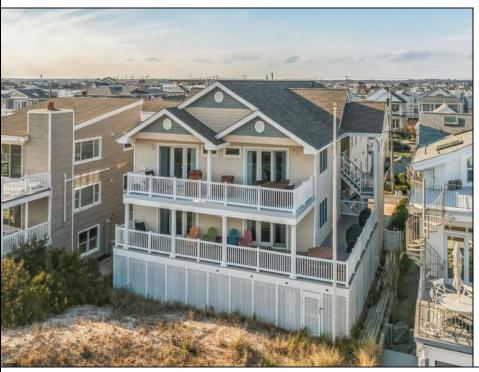

## **COMMENTS**

Incredible opportunity to own an entire beachfront duplex on the gorgeous beaches of Ocean City. 3232 Wesley features a large footprint providing for maximum square footage on each floor with an elevated height that allows for spectacular views from both floors. Meticulously maintained and updated inside and out with over 4500 square ft of living space and has a total of 9 bedrooms, 4 full baths, and 2 half baths. Both floors have large decks with the 1st floor featuring a huge wrap around deck for outdoor dining and entertaining. Recently raised and updated allowing for many parking spots and storage as well as exterior space with new decking and railings among other features. Inside, the 1st floor features 4 bedrooms and 2.5 baths with a wide open floor plan with spacious living room, dining area, kitchen, and bedrooms. The 2nd floor features 5 bedrooms and 2.5 baths and has massive ocean and beach views to the north and south, newer kitchen, open floor plan, large bedrooms, and multiple outdoor decks. Lots of opportunities to use for a large family, rent 1 or 2 floors as an investment, convert into a single home, or build a new duplex or single home!! No rentals in place for 2024 makes this a move in ready special ocean front property. But this has great rental potential....