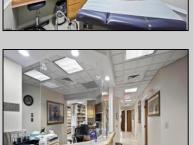

## **COMMENTS**

Discover the ideal blend of convenience and functionality with this centrally located medical/professional office, proudly offered by its original owners. Currently configured as a medical office, this property boasts a comprehensive layout featuring 9 exam rooms, 1 operatory room, 1 lab, 4 private offices, a business office, a large reception/waiting room, and 3 public/2 private bathrooms on the first floor. Upstairs, a spacious layout unfolds with a large conference room, manager\'s office, kitchen/lunch room, additional storage, and 1 bathroom. Recent upgrades include a newer roof (3 years old), a water heater (4 years old), and two of the three HVAC systems replaced within the past 4 years. An alarm system adds an extra layer of security. With ample parking offering 24 spaces, this property provides both convenience for clients and employees. New owners have the flexibility to occupy one floor for their specific needs while having an abundant amount of space left to offer an additional lease for tenant use. Seize the opportunity to own a meticulously maintained and strategically located office space with the potential for versatile use. Explore the possibilities of this property by scheduling a viewing today.