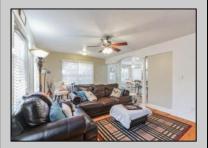

## **COMMENTS**

Welcome to your 195 Asbury Rd...a peaceful oasis nestled on a quiet, private piece of heaven. From the moment you walk through the door you are greeted with warmth and character. Features include a beautiful updated kitchen with a large pantry, stainless steel appliances, corian countertops and a clear view of your light and bright family room complete with hardwood floors and a wood burning fireplace. Walk down the hallway to the 1st floor master bedroom boasting cathedral ceilings and 2 closets, one is a walk in closet. The en-suite bathroom has a large soaking tub and stand up shower. Upstairs you will find 2 additional bedrooms and a full bathroom. 195 Asbury also features finished basement complete with a custom bar, laundry room, and additional TV room. The rear of the property has a large wrap around trex deck overlooking the beautifully maintained yard.