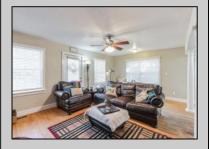

## **COMMENTS**

Welcome to your 195 Asbury Rd...a peaceful oasis nestled on a quiet, private piece of heaven. From the moment you walk through the door you are greeted with warmth and character. Features include a beautiful updated kitchen with a large pantry, stainless steel appliances, corian countertops and a clear view of your light and bright family room complete with hardwood floors and a wood burning fireplace. Walk down the hallway to the 1st floor master bedroom boasting cathedral ceilings and 2 closets, one is a walk in closet. The en-suite bathroom has a large soaking tub and stand up shower. Upstairs you will find 2 additional bedrooms and a full bathroom. 195 Asbury also features finished basement complete with a custom bar, laundry room, and additional TV room. The rear of the property has a large wrap around trex deck overlooking the beautifully maintained yard.