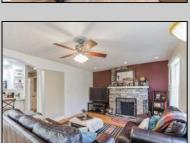

## **COMMENTS**

Welcome to your 195 Asbury Rd...a peaceful oasis nestled on a quiet, private piece of heaven. From the moment you walk through the door you are greeted with warmth and character. Features include a beautiful updated kitchen with a large pantry, stainless steel appliances, corian countertops and a clear view of your light and bright family room complete with hardwood floors and a wood burning fireplace. Walk down the hallway to the 1st floor master bedroom boasting cathedral ceilings and 2 closets, one is a walk in closet. The en-suite bathroom has a large soaking tub and stand up shower. Upstairs you will find 2 additional bedrooms and a full bathroom. 195 Asbury also features finished basement complete with a custom bar, laundry room, and additional TV room. The rear of the property has a large wrap around trex deck overlooking the beautifully maintained yard.