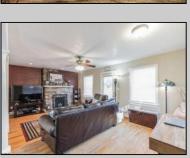

## **COMMENTS**

Welcome to your 195 Asbury Rd...a peaceful oasis nestled on a quiet, private piece of heaven. From the moment you walk through the door you are greeted with warmth and character. Features include a beautiful updated kitchen with a large pantry, stainless steel appliances, corian countertops and a clear view of your light and bright family room complete with hardwood floors and a wood burning fireplace. Walk down the hallway to the 1st floor master bedroom boasting cathedral ceilings and 2 closets, one is a walk in closet. The en-suite bathroom has a large soaking tub and stand up shower. Upstairs you will find 2 additional bedrooms and a full bathroom. 195 Asbury also features finished basement complete with a custom bar, laundry room, and additional TV room. The rear of the property has a large wrap around trex deck overlooking the beautifully maintained yard.