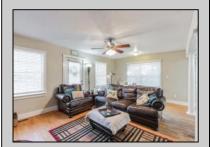

## **COMMENTS**

Welcome to your 195 Asbury Rd...a peaceful oasis nestled on a quiet, private piece of heaven. From the moment you walk through the door you are greeted with warmth and character. Features include a beautiful updated kitchen with a large pantry, stainless steel appliances, corian countertops and a clear view of your light and bright family room complete with hardwood floors and a wood burning fireplace. Walk down the hallway to the 1st floor master bedroom boasting cathedral ceilings and 2 closets, one is a walk in closet. The en-suite bathroom has a large soaking tub and stand up shower. Upstairs you will find 2 additional bedrooms and a full bathroom. 195 Asbury also features finished basement complete with a custom bar, laundry room, and additional TV room. The rear of the property has a large wrap around trex deck overlooking the beautifully maintained yard.