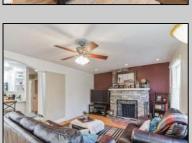

## **COMMENTS**

Welcome to your 195 Asbury Rd...a peaceful oasis nestled on a quiet, private piece of heaven. From the moment you walk through the door you are greeted with warmth and character. Features include a beautiful updated kitchen with a large pantry, stainless steel appliances, corian countertops and a clear view of your light and bright family room complete with hardwood floors and a wood burning fireplace. Walk down the hallway to the 1st floor master bedroom boasting cathedral ceilings and 2 closets, one is a walk in closet. The en-suite bathroom has a large soaking tub and stand up shower. Upstairs you will find 2 additional bedrooms and a full bathroom. 195 Asbury also features finished basement complete with a custom bar, laundry room, and additional TV room. The rear of the property has a large wrap around trex deck overlooking the beautifully maintained yard.