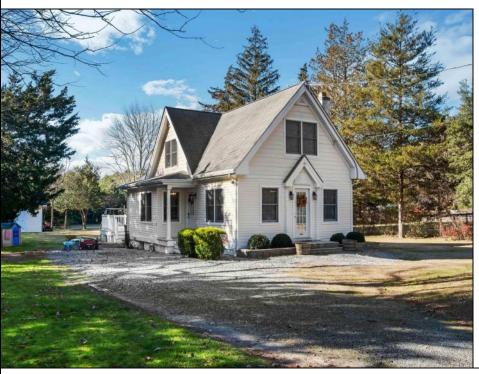

## **COMMENTS**

Welcome to your 195 Asbury Rd...a peaceful oasis nestled on a quiet, private piece of heaven. From the moment you walk through the door you are greeted with warmth and character. Features include a beautiful updated kitchen with a large pantry, stainless steel appliances, corian countertops and a clear view of your light and bright family room complete with hardwood floors and a wood burning fireplace. Walk down the hallway to the 1st floor master bedroom boasting cathedral ceilings and 2 closets, one is a walk in closet. The en-suite bathroom has a large soaking tub and stand up shower. Upstairs you will find 2 additional bedrooms and a full bathroom. 195 Asbury also features finished basement complete with a custom bar, laundry room, and additional TV room. The rear of the property has a large wrap around trex deck overlooking the beautifully maintained yard.