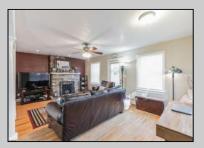

## **COMMENTS**

Welcome to your 195 Asbury Rd...a peaceful oasis nestled on a quiet, private piece of heaven. From the moment you walk through the door you are greeted with warmth and character. Features include a beautiful updated kitchen with a large pantry, stainless steel appliances, corian countertops and a clear view of your light and bright family room complete with hardwood floors and a wood burning fireplace. Walk down the hallway to the 1st floor master bedroom boasting cathedral ceilings and 2 closets, one is a walk in closet. The en-suite bathroom has a large soaking tub and stand up shower. Upstairs you will find 2 additional bedrooms and a full bathroom. 195 Asbury also features finished basement complete with a custom bar, laundry room, and additional TV room. The rear of the property has a large wrap around trex deck overlooking the beautifully maintained yard.