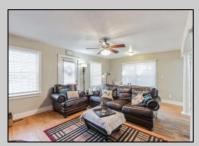

## **COMMENTS**

Welcome to your 195 Asbury Rd...a peaceful oasis nestled on a quiet, private piece of heaven. From the moment you walk through the door you are greeted with warmth and character. Features include a beautiful updated kitchen with a large pantry, stainless steel appliances, corian countertops and a clear view of your light and bright family room complete with hardwood floors and a wood burning fireplace. Walk down the hallway to the 1st floor master bedroom boasting cathedral ceilings and 2 closets, one is a walk in closet. The en-suite bathroom has a large soaking tub and stand up shower. Upstairs you will find 2 additional bedrooms and a full bathroom. 195 Asbury also features finished basement complete with a custom bar, laundry room, and additional TV room. The rear of the property has a large wrap around trex deck overlooking the beautifully maintained yard.