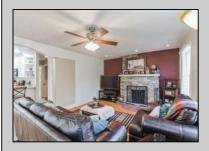

## **COMMENTS**

Welcome to your 195 Asbury Rd...a peaceful oasis nestled on a quiet, private piece of heaven. From the moment you walk through the door you are greeted with warmth and character. Features include a beautiful updated kitchen with a large pantry, stainless steel appliances, corian countertops and a clear view of your light and bright family room complete with hardwood floors and a wood burning fireplace. Walk down the hallway to the 1st floor master bedroom boasting cathedral ceilings and 2 closets, one is a walk in closet. The en-suite bathroom has a large soaking tub and stand up shower. Upstairs you will find 2 additional bedrooms and a full bathroom. 195 Asbury also features finished basement complete with a custom bar, laundry room, and additional TV room. The rear of the property has a large wrap around trex deck overlooking the beautifully maintained yard.