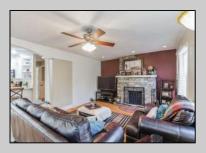

## **COMMENTS**

Welcome to your 195 Asbury Rd...a peaceful oasis nestled on a quiet, private piece of heaven. From the moment you walk through the door you are greeted with warmth and character. Features include a beautiful updated kitchen with a large pantry, stainless steel appliances, corian countertops and a clear view of your light and bright family room complete with hardwood floors and a wood burning fireplace. Walk down the hallway to the 1st floor master bedroom boasting cathedral ceilings and 2 closets, one is a walk in closet. The en-suite bathroom has a large soaking tub and stand up shower. Upstairs you will find 2 additional bedrooms and a full bathroom. 195 Asbury also features finished basement complete with a custom bar, laundry room, and additional TV room. The rear of the property has a large wrap around trex deck overlooking the beautifully maintained yard.