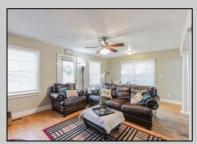

## **COMMENTS**

Welcome to your 195 Asbury Rd...a peaceful oasis nestled on a quiet, private piece of heaven. From the moment you walk through the door you are greeted with warmth and character. Features include a beautiful updated kitchen with a large pantry, stainless steel appliances, corian countertops and a clear view of your light and bright family room complete with hardwood floors and a wood burning fireplace. Walk down the hallway to the 1st floor master bedroom boasting cathedral ceilings and 2 closets, one is a walk in closet. The en-suite bathroom has a large soaking tub and stand up shower. Upstairs you will find 2 additional bedrooms and a full bathroom. 195 Asbury also features finished basement complete with a custom bar, laundry room, and additional TV room. The rear of the property has a large wrap around trex deck overlooking the beautifully maintained yard.