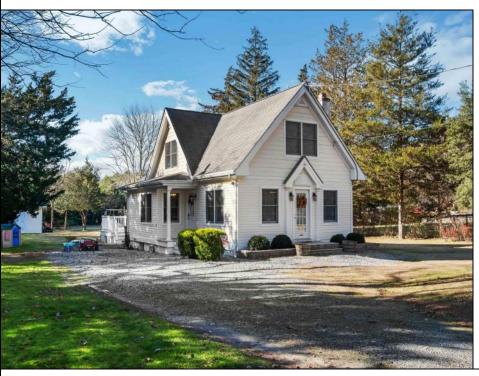

## **COMMENTS**

Welcome to your 195 Asbury Rd...a peaceful oasis nestled on a quiet, private piece of heaven. From the moment you walk through the door you are greeted with warmth and character. Features include a beautiful updated kitchen with a large pantry, stainless steel appliances, corian countertops and a clear view of your light and bright family room complete with hardwood floors and a wood burning fireplace. Walk down the hallway to the 1st floor master bedroom boasting cathedral ceilings and 2 closets, one is a walk in closet. The en-suite bathroom has a large soaking tub and stand up shower. Upstairs you will find 2 additional bedrooms and a full bathroom. 195 Asbury also features finished basement complete with a custom bar, laundry room, and additional TV room. The rear of the property has a large wrap around trex deck overlooking the beautifully maintained yard.