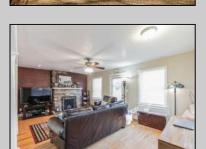

## **COMMENTS**

Welcome to your 195 Asbury Rd...a peaceful oasis nestled on a quiet, private piece of heaven. From the moment you walk through the door you are greeted with warmth and character. Features include a beautiful updated kitchen with a large pantry, stainless steel appliances, corian countertops and a clear view of your light and bright family room complete with hardwood floors and a wood burning fireplace. Walk down the hallway to the 1st floor master bedroom boasting cathedral ceilings and 2 closets, one is a walk in closet. The en-suite bathroom has a large soaking tub and stand up shower. Upstairs you will find 2 additional bedrooms and a full bathroom. 195 Asbury also features finished basement complete with a custom bar, laundry room, and additional TV room. The rear of the property has a large wrap around trex deck overlooking the beautifully maintained yard.