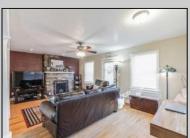

## **COMMENTS**

Welcome to your 195 Asbury Rd...a peaceful oasis nestled on a quiet, private piece of heaven. From the moment you walk through the door you are greeted with warmth and character. Features include a beautiful updated kitchen with a large pantry, stainless steel appliances, corian countertops and a clear view of your light and bright family room complete with hardwood floors and a wood burning fireplace. Walk down the hallway to the 1st floor master bedroom boasting cathedral ceilings and 2 closets, one is a walk in closet. The en-suite bathroom has a large soaking tub and stand up shower. Upstairs you will find 2 additional bedrooms and a full bathroom. 195 Asbury also features finished basement complete with a custom bar, laundry room, and additional TV room. The rear of the property has a large wrap around trex deck overlooking the beautifully maintained yard.