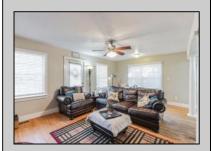

## **COMMENTS**

Welcome to your 195 Asbury Rd...a peaceful oasis nestled on a quiet, private piece of heaven. From the moment you walk through the door you are greeted with warmth and character. Features include a beautiful updated kitchen with a large pantry, stainless steel appliances, corian countertops and a clear view of your light and bright family room complete with hardwood floors and a wood burning fireplace. Walk down the hallway to the 1st floor master bedroom boasting cathedral ceilings and 2 closets, one is a walk in closet. The en-suite bathroom has a large soaking tub and stand up shower. Upstairs you will find 2 additional bedrooms and a full bathroom. 195 Asbury also features finished basement complete with a custom bar, laundry room, and additional TV room. The rear of the property has a large wrap around trex deck overlooking the beautifully maintained yard.