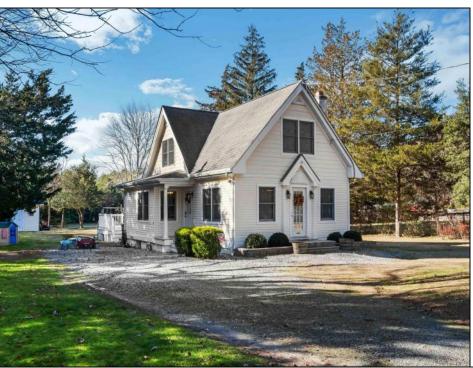

## **COMMENTS**

Welcome to your 195 Asbury Rd...a peaceful oasis nestled on a quiet, private piece of heaven. From the moment you walk through the door you are greeted with warmth and character. Features include a beautiful updated kitchen with a large pantry, stainless steel appliances, corian countertops and a clear view of your light and bright family room complete with hardwood floors and a wood burning fireplace. Walk down the hallway to the 1st floor master bedroom boasting cathedral ceilings and 2 closets, one is a walk in closet. The en-suite bathroom has a large soaking tub and stand up shower. Upstairs you will find 2 additional bedrooms and a full bathroom. 195 Asbury also features finished basement complete with a custom bar, laundry room, and additional TV room. The rear of the property has a large wrap around trex deck overlooking the beautifully maintained yard.