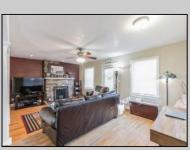

## **COMMENTS**

Welcome to your 195 Asbury Rd...a peaceful oasis nestled on a quiet, private piece of heaven. From the moment you walk through the door you are greeted with warmth and character. Features include a beautiful updated kitchen with a large pantry, stainless steel appliances, corian countertops and a clear view of your light and bright family room complete with hardwood floors and a wood burning fireplace. Walk down the hallway to the 1st floor master bedroom boasting cathedral ceilings and 2 closets, one is a walk in closet. The en-suite bathroom has a large soaking tub and stand up shower. Upstairs you will find 2 additional bedrooms and a full bathroom. 195 Asbury also features finished basement complete with a custom bar, laundry room, and additional TV room. The rear of the property has a large wrap around trex deck overlooking the beautifully maintained yard.