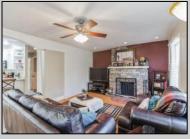

## **COMMENTS**

Welcome to your 195 Asbury Rd...a peaceful oasis nestled on a quiet, private piece of heaven. From the moment you walk through the door you are greeted with warmth and character. Features include a beautiful updated kitchen with a large pantry, stainless steel appliances, corian countertops and a clear view of your light and bright family room complete with hardwood floors and a wood burning fireplace. Walk down the hallway to the 1st floor master bedroom boasting cathedral ceilings and 2 closets, one is a walk in closet. The en-suite bathroom has a large soaking tub and stand up shower. Upstairs you will find 2 additional bedrooms and a full bathroom. 195 Asbury also features finished basement complete with a custom bar, laundry room, and additional TV room. The rear of the property has a large wrap around trex deck overlooking the beautifully maintained yard.