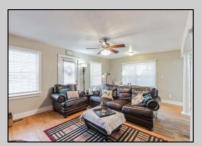

## COMMENTS

Welcome to your 195 Asbury Rd...a peaceful oasis nestled on a quiet, private piece of heaven. From the moment you walk through the door you are greeted with warmth and character. Features include a beautiful updated kitchen with a large pantry, stainless steel appliances, corian countertops and a clear view of your light and bright family room complete with hardwood floors and a wood burning fireplace. Walk down the hallway to the 1st floor master bedroom boasting cathedral ceilings and 2 closets, one is a walk in closet. The en-suite bathroom has a large soaking tub and stand up shower. Upstairs you will find 2 additional bedrooms and a full bathroom. 195 Asbury also features finished basement complete with a custom bar, laundry room, and additional TV room. The rear of the property has a large wrap around trex deck overlooking the beautifully maintained yard.