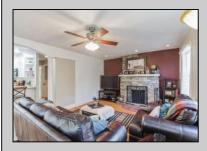

## COMMENTS

Welcome to your 195 Asbury Rd...a peaceful oasis nestled on a quiet, private piece of heaven. From the moment you walk through the door you are greeted with warmth and character. Features include a beautiful updated kitchen with a large pantry, stainless steel appliances, corian countertops and a clear view of your light and bright family room complete with hardwood floors and a wood burning fireplace. Walk down the hallway to the 1st floor master bedroom boasting cathedral ceilings and 2 closets, one is a walk in closet. The en-suite bathroom has a large soaking tub and stand up shower. Upstairs you will find 2 additional bedrooms and a full bathroom. 195 Asbury also features finished basement complete with a custom bar, laundry room, and additional TV room. The rear of the property has a large wrap around trex deck overlooking the beautifully maintained yard.