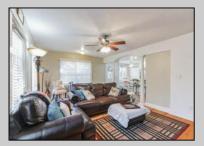

## **COMMENTS**

Welcome to your 195 Asbury Rd...a peaceful oasis nestled on a quiet, private piece of heaven. From the moment you walk through the door you are greeted with warmth and character. Features include a beautiful updated kitchen with a large pantry, stainless steel appliances, corian countertops and a clear view of your light and bright family room complete with hardwood floors and a wood burning fireplace. Walk down the hallway to the 1st floor master bedroom boasting cathedral ceilings and 2 closets, one is a walk in closet. The en-suite bathroom has a large soaking tub and stand up shower. Upstairs you will find 2 additional bedrooms and a full bathroom. 195 Asbury also features finished basement complete with a custom bar, laundry room, and additional TV room. The rear of the property has a large wrap around trex deck overlooking the beautifully maintained yard.