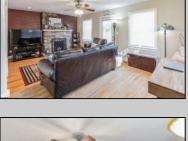

## **COMMENTS**

Welcome to your 195 Asbury Rd...a peaceful oasis nestled on a quiet, private piece of heaven. From the moment you walk through the door you are greeted with warmth and character. Features include a beautiful updated kitchen with a large pantry, stainless steel appliances, corian countertops and a clear view of your light and bright family room complete with hardwood floors and a wood burning fireplace. Walk down the hallway to the 1st floor master bedroom boasting cathedral ceilings and 2 closets, one is a walk in closet. The en-suite bathroom has a large soaking tub and stand up shower. Upstairs you will find 2 additional bedrooms and a full bathroom. 195 Asbury also features finished basement complete with a custom bar, laundry room, and additional TV room. The rear of the property has a large wrap around trex deck overlooking the beautifully maintained yard.