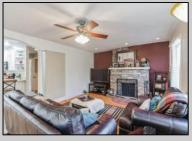

## **COMMENTS**

Welcome to your 195 Asbury Rd...a peaceful oasis nestled on a quiet, private piece of heaven. From the moment you walk through the door you are greeted with warmth and character. Features include a beautiful updated kitchen with a large pantry, stainless steel appliances, corian countertops and a clear view of your light and bright family room complete with hardwood floors and a wood burning fireplace. Walk down the hallway to the 1st floor master bedroom boasting cathedral ceilings and 2 closets, one is a walk in closet. The en-suite bathroom has a large soaking tub and stand up shower. Upstairs you will find 2 additional bedrooms and a full bathroom. 195 Asbury also features finished basement complete with a custom bar, laundry room, and additional TV room. The rear of the property has a large wrap around trex deck overlooking the beautifully maintained yard.