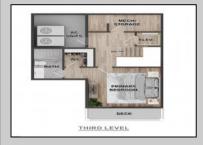

## **COMMENTS**

This newly constructed masterpiece at 3 North Buffalo Ave embodies coastal luxury living at its finest. A stunning residence just two blocks from the beach, offering: Spacious Layout: Boasting 4 bedrooms and 3.5 baths, this home is designed for comfort and functionality, featuring an open floor plan that maximizes space and natural light. Elevated Living: Effortlessly move between floors with a convenient 4-stop elevator, ensuring accessibility for all. Outdoor Living: Enjoy the coastal breeze on any of the 3 decks, offering serene spaces for relaxation or entertainment with breathtaking views. Modern Amenities: Impeccably designed with luxury finishes throughout, creating an ambiance of refined elegance in every room. Prime Location: Situated mere blocks from the beach, relish the convenience of coastal living while being close to local attractions, dining, and entertainment. Tax Incentive: Benefit from a 5-year tax abatement, adding further value to this exceptional property. This new construction at 3 North Buffalo Ave epitomizes coastal sophistication, offering a blend of modern comforts and beachside tranquility. Don\'t miss the chance to call this exquisite property home!