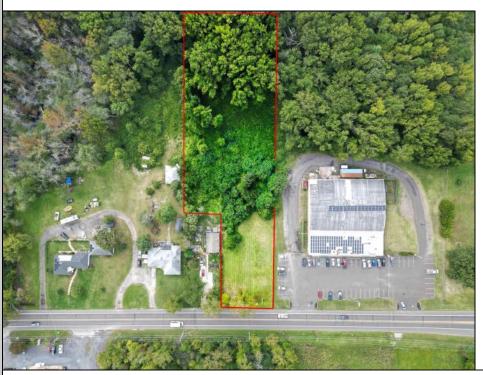

## **COMMENTS**

Tremendous commercial development opportunity located less than 2 miles from Rowan University. Conveniently situated within Glassboro\'s C-4 (Commercial Redevelopment Zone) zoning district, and w/ public water, sewer, and natural gas hook-ups located in street; this parcel is prime for development. Located just a stone\'s throw from Rt55, 295, Atlantic City Expressway, etc. Priced to sell!

## **PROPERTY DETAILS**