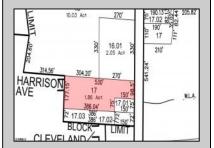

Berger Realty, Inc. 3160 Asbury Avenue Ocean City, NJ 08226 1-877-237-4371 / 609-399-0076 ☑ info@bergerrealty.com





173 Delsea Dr S Glassboro, NJ 08028

Asking \$175,000.00











## **COMMENTS**

Tremendous commercial development opportunity located less than 2 miles from Rowan University. Conveniently situated within Glassboro\'s C-4 (Commercial Redevelopment Zone) zoning district, and w/ public water, sewer, and natural gas hook-ups located in street; this parcel is prime for development. Located just a stone\'s throw from Rt55, 295, Atlantic City Expressway, etc. Priced to sell!

## **PROPERTY DETAILS**