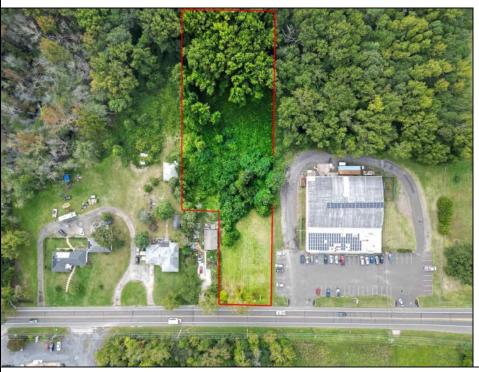

Berger Realty, Inc 1330 Bay Avenue Ocean City, NJ 08226 609-391-1330/609-391-1300

info@bergerrealty.com

173 Delsea Dr S Glassboro, NJ 08028

Asking \$175,000.00

## **COMMENTS**

Tremendous commercial development opportunity located less than 2 miles from Rowan University. Conveniently situated within Glassboro\'s C-4 (Commercial Redevelopment Zone) zoning district, and w/ public water, sewer, and natural gas hook-ups located in street; this parcel is prime for development. Located just a stone\'s throw from Rt55, 295, Atlantic City Expressway, etc. Priced to sell!

## **PROPERTY DETAILS**

Ask for Thomas Horan Berger Realty Inc 1330 Bay Avenue, Ocean City Call: 609-391-1330