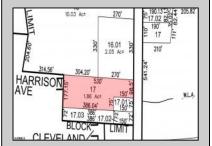

Berger Realty, Inc 1330 Bay Avenue Ocean City, NJ 08226 609-391-1330/609-391-1300

info@bergerrealty.com

173 Delsea Dr S Glassboro, NJ 08028

Asking \$175,000.00

## **COMMENTS**

Tremendous commercial development opportunity located less than 2 miles from Rowan University. Conveniently situated within Glassboro\'s C-4 (Commercial Redevelopment Zone) zoning district, and w/ public water, sewer, and natural gas hook-ups located in street; this parcel is prime for development. Located just a stone\'s throw from Rt55, 295, Atlantic City Expressway, etc. Priced to sell!

## **PROPERTY DETAILS**

Ask for Thomas Horan Berger Realty Inc 1330 Bay Avenue, Ocean City Call: 609-391-1330