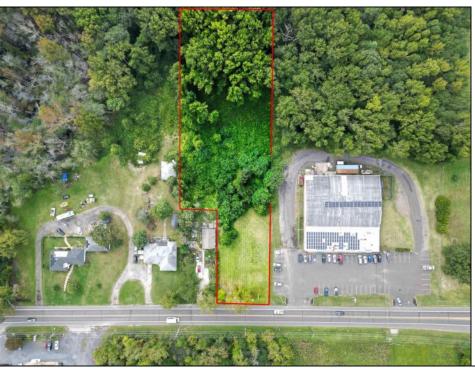

## **COMMENTS**

Tremendous commercial development opportunity located less than 2 miles from Rowan University. Conveniently situated within Glassboro\'s C-4 (Commercial Redevelopment Zone) zoning district, and w/ public water, sewer, and natural gas hook-ups located in street; this parcel is prime for development. Located just a stone\'s throw from Rt55, 295, Atlantic City Expressway, etc. Priced to sell!