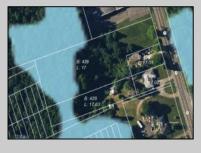

## COMMENTS

Tremendous commercial development opportunity located less than 2 miles from Rowan University. Conveniently situated within Glassboro\'s C-4 (Commercial Redevelopment Zone) zoning district, and w/ public water, sewer, and natural gas hook-ups located in street; this parcel is prime for development. Located just a stone\'s throw from Rt55, 295, Atlantic City Expressway, etc. Priced to sell!

## **PROPERTY DETAILS**