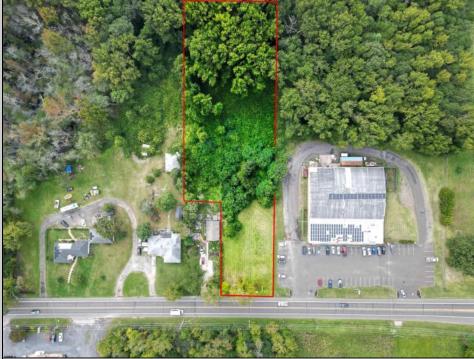

## COMMENTS

Tremendous commercial development opportunity located less than 2 miles from Rowan University. Conveniently situated within Glassboro\'s C-4 (Commercial Redevelopment Zone) zoning district, and w/ public water, sewer, and natural gas hook-ups located in street; this parcel is prime for development. Located just a stone\'s throw from Rt55, 295, Atlantic City Expressway, etc. Priced to sell!

## **PROPERTY DETAILS**