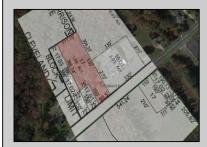

## COMMENTS

Tremendous commercial development opportunity located less than 2 miles from Rowan University. Conveniently situated within Glassboro\'s C-4 (Commercial Redevelopment Zone) zoning district, and w/ public water, sewer, and natural gas hook-ups located in street; this parcel is prime for development. Located just a stone\'s throw from Rt55, 295, Atlantic City Expressway, etc. Priced to sell!

## **PROPERTY DETAILS**