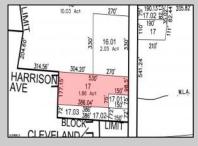

173 Delsea Dr S

Glassboro, NJ 08028

Ocean 17 1670 Boardwalk Ocean City, NJ 08226 609-391-0500 oc17@BergerRealty.com















Ask for Troy Eggie Berger Realty Inc 1670 Boardwalk, Ocean City Call: 609-391-0500 Email to: tde@bergerrealty.com







## COMMENTS

Tremendous commercial development opportunity located less than 2 miles from Rowan University. Conveniently situated within Glassboro\'s C-4 (Commercial Redevelopment Zone) zoning district, and w/ public water, sewer, and natural gas hook-ups located in street; this parcel is prime for development. Located just a stone\'s throw from Rt55, 295, Atlantic City Expressway, etc. Priced to sell!

## **PROPERTY DETAILS**