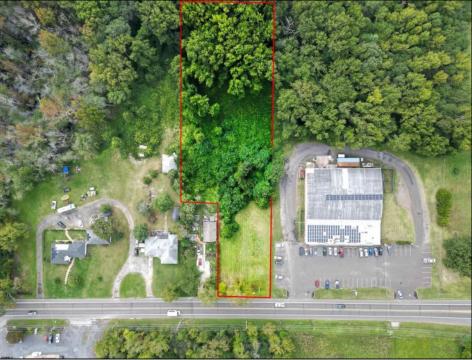

## COMMENTS

Tremendous commercial development opportunity located less than 2 miles from Rowan University. Conveniently situated within Glassborol's C-4 (Commercial Redevelopment Zone) zoning district, and w/ public water, sewer, and natural gas hook-ups located in street; this parcel is prime for development. Located just a stonel's throw from Rt55, 295, Atlantic City Expressway, etc. Priced to sell!

## **PROPERTY DETAILS**