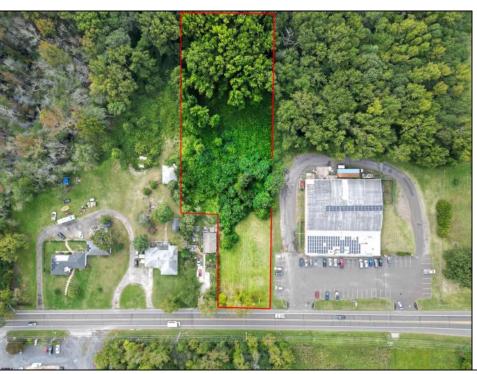

Berger Realty, Inc. 55th & Haven Avenue Ocean City, NJ 08226 609-399-0040

info@bergerrealty.com

173 Delsea Dr S Glassboro, NJ 08028

Asking \$175,000.00

## **COMMENTS**

Tremendous commercial development opportunity located less than 2 miles from Rowan University. Conveniently situated within Glassboro\'s C-4 (Commercial Redevelopment Zone) zoning district, and w/ public water, sewer, and natural gas hook-ups located in street; this parcel is prime for development. Located just a stone\'s throw from Rt55, 295, Atlantic City Expressway, etc. Priced to sell!