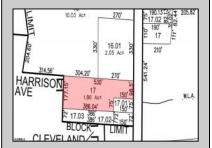

Berger Realty, Inc. 55th & Haven Avenue Ocean City, NJ 08226 609-399-0040

info@bergerrealty.com

173 Delsea Dr S Glassboro, NJ 08028

Asking \$175,000.00

## **COMMENTS**

Tremendous commercial development opportunity located less than 2 miles from Rowan University. Conveniently situated within Glassboro\'s C-4 (Commercial Redevelopment Zone) zoning district, and w/ public water, sewer, and natural gas hook-ups located in street; this parcel is prime for development. Located just a stone\'s throw from Rt55, 295, Atlantic City Expressway, etc. Priced to sell!