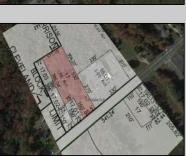

## **COMMENTS**

Tremendous commercial development opportunity located less than 2 miles from Rowan University. Conveniently situated within Glassboro\'s C-4 (Commercial Redevelopment Zone) zoning district, and w/ public water, sewer, and natural gas hook-ups located in street; this parcel is prime for development. Located just a stone\'s throw from Rt55, 295, Atlantic City Expressway, etc. Priced to sell!