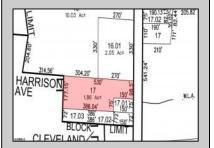

## **COMMENTS**

Tremendous commercial development opportunity located less than 2 miles from Rowan University. Conveniently situated within Glassboro\'s C-4 (Commercial Redevelopment Zone) zoning district, and w/ public water, sewer, and natural gas hook-ups located in street; this parcel is prime for development. Located just a stone\'s throw from Rt55, 295, Atlantic City Expressway, etc. Priced to sell!

## **PROPERTY DETAILS**

Ask for Rita Gatto Berger Realty Inc 3160 Asbury Avenue, Ocean City Call: 609-399-0076

Email to: rmg@bergerrealty.com