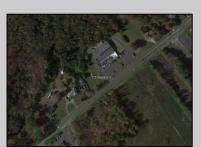

## **COMMENTS**

Tremendous commercial development opportunity located less than 2 miles from Rowan University. Conveniently situated within Glassboro\'s C-4 (Commercial Redevelopment Zone) zoning district, and w/ public water, sewer, and natural gas hook-ups located in street; this parcel is prime for development. Located just a stone\'s throw from Rt55, 295, Atlantic City Expressway, etc. Priced to sell!