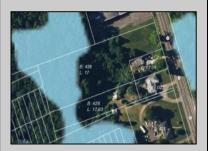

## **COMMENTS**

Tremendous commercial development opportunity located less than 2 miles from Rowan University. Conveniently situated within Glassboro\'s C-4 (Commercial Redevelopment Zone) zoning district, and w/ public water, sewer, and natural gas hook-ups located in street; this parcel is prime for development. Located just a stone\'s throw from Rt55, 295, Atlantic City Expressway, etc. Priced to sell!