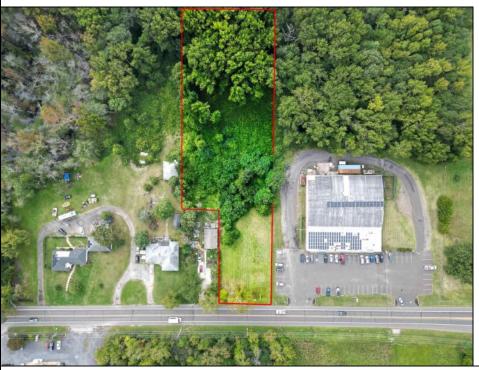

## **COMMENTS**

Tremendous commercial development opportunity located less than 2 miles from Rowan University. Conveniently situated within Glassboro\'s C-4 (Commercial Redevelopment Zone) zoning district, and w/ public water, sewer, and natural gas hook-ups located in street; this parcel is prime for development. Located just a stone\'s throw from Rt55, 295, Atlantic City Expressway, etc. Priced to sell!

## **PROPERTY DETAILS**

Ask for Rita Gatto Berger Realty Inc 3160 Asbury Avenue, Ocean City Call: 609-399-0076

Email to: rmg@bergerrealty.com