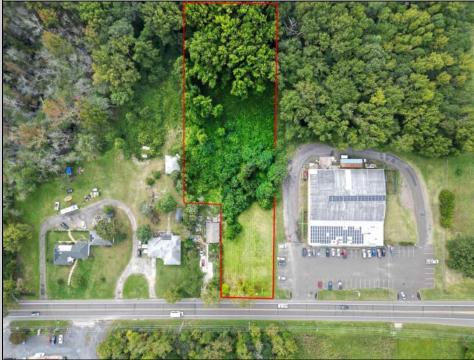

## COMMENTS

Tremendous commercial development opportunity located less than 2 miles from Rowan University. Conveniently situated within Glassborol's C-4 (Commercial Redevelopment Zone) zoning district, and w/ public water, sewer, and natural gas hook-ups located in street; this parcel is prime for development. Located just a stonel's throw from Rt55, 295, Atlantic City Expressway, etc. Priced to sell!

## **PROPERTY DETAILS**