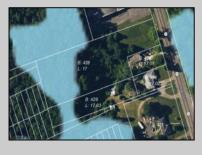

## COMMENTS

Tremendous commercial development opportunity located less than 2 miles from Rowan University. Conveniently situated within Glassborol's C-4 (Commercial Redevelopment Zone) zoning district, and w/ public water, sewer, and natural gas hook-ups located in street; this parcel is prime for development. Located just a stonel's throw from Rt55, 295, Atlantic City Expressway, etc. Priced to sell!

## **PROPERTY DETAILS**