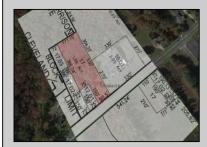

## COMMENTS

Tremendous commercial development opportunity located less than 2 miles from Rowan University. Conveniently situated within Glassborol's C-4 (Commercial Redevelopment Zone) zoning district, and w/ public water, sewer, and natural gas hook-ups located in street; this parcel is prime for development. Located just a stonel's throw from Rt55, 295, Atlantic City Expressway, etc. Priced to sell!

## **PROPERTY DETAILS**