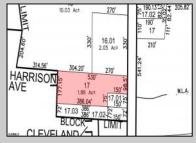

## COMMENTS

Tremendous commercial development opportunity located less than 2 miles from Rowan University. Conveniently situated within Glassborol's C-4 (Commercial Redevelopment Zone) zoning district, and w/ public water, sewer, and natural gas hook-ups located in street; this parcel is prime for development. Located just a stonel's throw from Rt55, 295, Atlantic City Expressway, etc. Priced to sell!

## **PROPERTY DETAILS**