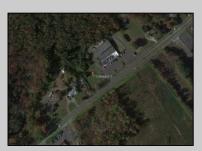

## COMMENTS

Tremendous commercial development opportunity located less than 2 miles from Rowan University. Conveniently situated within Glassborol's C-4 (Commercial Redevelopment Zone) zoning district, and w/ public water, sewer, and natural gas hook-ups located in street; this parcel is prime for development. Located just a stonel's throw from Rt55, 295, Atlantic City Expressway, etc. Priced to sell!