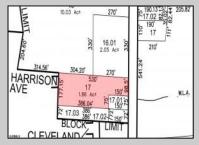

## COMMENTS

Tremendous commercial development opportunity located less than 2 miles from Rowan University. Conveniently situated within Glassboro\'s C-4 (Commercial Redevelopment Zone) zoning district, and w/ public water, sewer, and natural gas hook-ups located in street; this parcel is prime for development. Located just a stone\'s throw from Rt55, 295, Atlantic City Expressway, etc. Priced to sell!