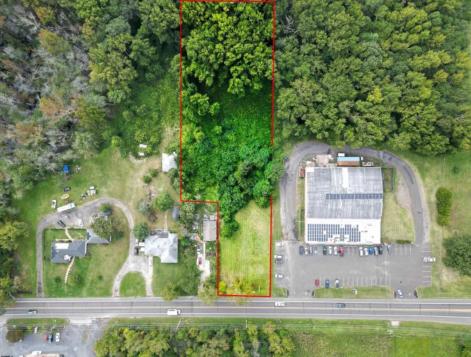

## COMMENTS

Tremendous commercial development opportunity located less than 2 miles from Rowan University. Conveniently situated within Glassboro\'s C-4 (Commercial Redevelopment Zone) zoning district, and w/ public water, sewer, and natural gas hook-ups located in street; this parcel is prime for development. Located just a stone\'s throw from Rt55, 295, Atlantic City Expressway, etc. Priced to sell!