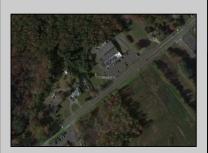

## COMMENTS

Tremendous commercial development opportunity located less than 2 miles from Rowan University. Conveniently situated within Glassboro\'s C-4 (Commercial Redevelopment Zone) zoning district, and w/ public water, sewer, and natural gas hook-ups located in street; this parcel is prime for development. Located just a stone\'s throw from Rt55, 295, Atlantic City Expressway, etc. Priced to sell!