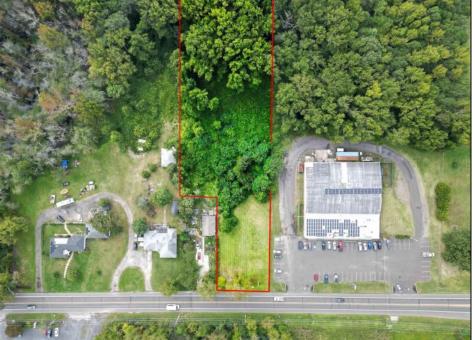

## **COMMENTS**

Tremendous commercial development opportunity located less than 2 miles from Rowan University. Conveniently situated within Glassboro\'s C-4 (Commercial Redevelopment Zone) zoning district, and w/ public water, sewer, and natural gas hook-ups located in street; this parcel is prime for development. Located just a stone\'s throw from Rt55, 295, Atlantic City Expressway, etc. Priced to sell!