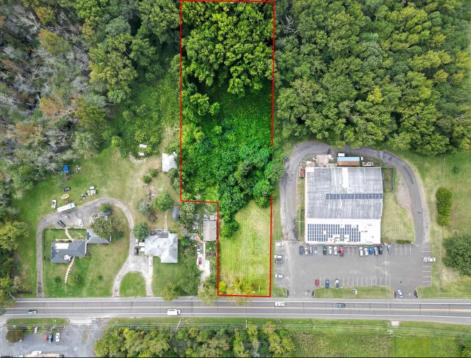

## COMMENTS

Tremendous commercial development opportunity located less than 2 miles from Rowan University. Conveniently situated within Glassborol's C-4 (Commercial Redevelopment Zone) zoning district, and w/ public water, sewer, and natural gas hook-ups located in street; this parcel is prime for development. Located just a stonel's throw from Rt55, 295, Atlantic City Expressway, etc. Priced to sell!

## **PROPERTY DETAILS**