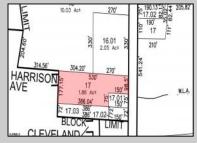

## COMMENTS

Tremendous commercial development opportunity located less than 2 miles from Rowan University. Conveniently situated within Glassborol's C-4 (Commercial Redevelopment Zone) zoning district, and w/ public water, sewer, and natural gas hook-ups located in street; this parcel is prime for development. Located just a stonel's throw from Rt55, 295, Atlantic City Expressway, etc. Priced to sell!

## **PROPERTY DETAILS**