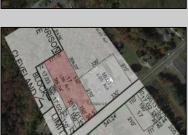

## **COMMENTS**

Tremendous commercial development opportunity located less than 2 miles from Rowan University. Conveniently situated within Glassboro\'s C-4 (Commercial Redevelopment Zone) zoning district, and w/ public water, sewer, and natural gas hook-ups located in street; this parcel is prime for development. Located just a stone\'s throw from Rt55, 295, Atlantic City Expressway, etc. Priced to sell!