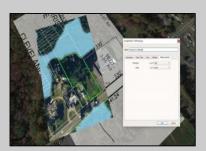

## **COMMENTS**

Tremendous commercial development opportunity located less than 2 miles from Rowan University. Conveniently situated within Glassboro\'s C-4 (Commercial Redevelopment Zone) zoning district, and w/ public water, sewer, and natural gas hook-ups located in street; this parcel is prime for development. Located just a stone\'s throw from Rt55, 295, Atlantic City Expressway, etc. Priced to sell!