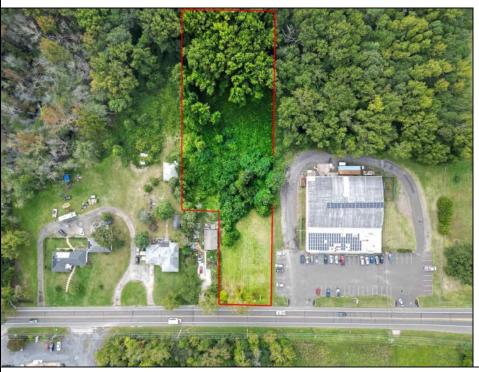

## **COMMENTS**

Tremendous commercial development opportunity located less than 2 miles from Rowan University. Conveniently situated within Glassboro\'s C-4 (Commercial Redevelopment Zone) zoning district, and w/ public water, sewer, and natural gas hook-ups located in street; this parcel is prime for development. Located just a stone\'s throw from Rt55, 295, Atlantic City Expressway, etc. Priced to sell!

## **PROPERTY DETAILS**

Ask for Matthew Bader Berger Realty Inc 3160 Asbury Avenue, Ocean City Call: 609-399-0076 Email to: mhb@bergerrealty.com