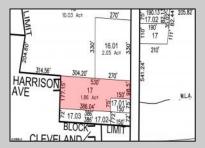

## **COMMENTS**

Tremendous commercial development opportunity located less than 2 miles from Rowan University. Conveniently situated within Glassboro\'s C-4 (Commercial Redevelopment Zone) zoning district, and w/ public water, sewer, and natural gas hook-ups located in street; this parcel is prime for development. Located just a stone\'s throw from Rt55, 295, Atlantic City Expressway, etc. Priced to sell!

## **PROPERTY DETAILS**

Ask for Matthew Bader Berger Realty Inc 3160 Asbury Avenue, Ocean City Call: 609-399-0076 Email to: mhb@bergerrealty.com