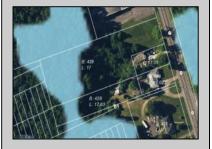

## **COMMENTS**

Tremendous commercial development opportunity located less than 2 miles from Rowan University. Conveniently situated within Glassboro\'s C-4 (Commercial Redevelopment Zone) zoning district, and w/ public water, sewer, and natural gas hook-ups located in street; this parcel is prime for development. Located just a stone\'s throw from Rt55, 295, Atlantic City Expressway, etc. Priced to sell!