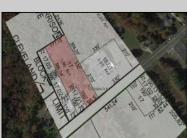

## **COMMENTS**

Tremendous commercial development opportunity located less than 2 miles from Rowan University. Conveniently situated within Glassboro\'s C-4 (Commercial Redevelopment Zone) zoning district, and w/ public water, sewer, and natural gas hook-ups located in street; this parcel is prime for development. Located just a stone\'s throw from Rt55, 295, Atlantic City Expressway, etc. Priced to sell!