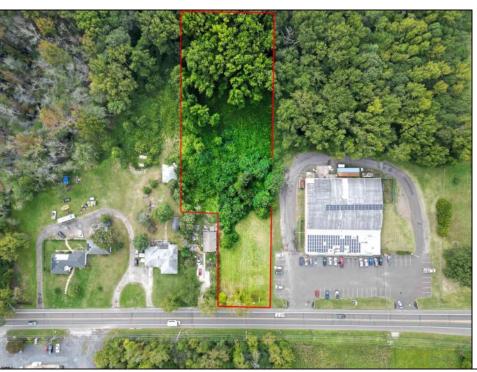

## **COMMENTS**

Tremendous commercial development opportunity located less than 2 miles from Rowan University. Conveniently situated within Glassboro\'s C-4 (Commercial Redevelopment Zone) zoning district, and w/ public water, sewer, and natural gas hook-ups located in street; this parcel is prime for development. Located just a stone\'s throw from Rt55, 295, Atlantic City Expressway, etc. Priced to sell!

## **PROPERTY DETAILS**

Ask for Linda Watts
Berger Realty Inc
1670 Boardwalk, Ocean City
Call: 609-391-0500
Email to: ljw@bergerrealty.com