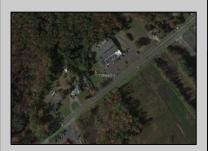

## **COMMENTS**

Tremendous commercial development opportunity located less than 2 miles from Rowan University. Conveniently situated within Glassboro\'s C-4 (Commercial Redevelopment Zone) zoning district, and w/ public water, sewer, and natural gas hook-ups located in street; this parcel is prime for development. Located just a stone\'s throw from Rt55, 295, Atlantic City Expressway, etc. Priced to sell!