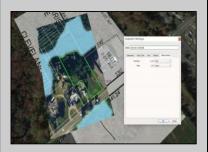

## **COMMENTS**

Tremendous commercial development opportunity located less than 2 miles from Rowan University. Conveniently situated within Glassboro\'s C-4 (Commercial Redevelopment Zone) zoning district, and w/ public water, sewer, and natural gas hook-ups located in street; this parcel is prime for development. Located just a stone\'s throw from Rt55, 295, Atlantic City Expressway, etc. Priced to sell!