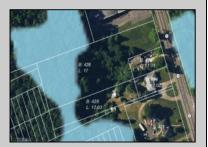

## **COMMENTS**

Tremendous commercial development opportunity located less than 2 miles from Rowan University. Conveniently situated within Glassboro\'s C-4 (Commercial Redevelopment Zone) zoning district, and w/ public water, sewer, and natural gas hook-ups located in street; this parcel is prime for development. Located just a stone\'s throw from Rt55, 295, Atlantic City Expressway, etc. Priced to sell!