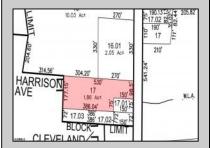

## **COMMENTS**

Tremendous commercial development opportunity located less than 2 miles from Rowan University. Conveniently situated within Glassboro\'s C-4 (Commercial Redevelopment Zone) zoning district, and w/ public water, sewer, and natural gas hook-ups located in street; this parcel is prime for development. Located just a stone\'s throw from Rt55, 295, Atlantic City Expressway, etc. Priced to sell!

## **PROPERTY DETAILS**

Ask for Linda Watts
Berger Realty Inc
1670 Boardwalk, Ocean City
Call: 609-391-0500
Email to: ljw@bergerrealty.com